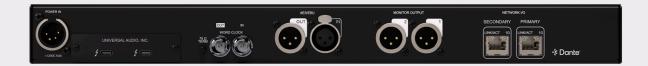

### **KEY FEATURES:**

- 18 x 20 audio interface featuring Dante I/O (supports AES67 mode @ 48 kHz)
- 24-bit / 192 kHz elite-class Apollo X D/A conversion
- Stereo AES I/O for connection to professional digital outboard hardware
- Includes up to 100+ UAD plug-ins with Ultimate+ or Essentials+ editions
- Recall plug-in settings over MIDI, even in the middle of a performance
- Onboard HEXA Core Processing for mixing with UAD plug-ins at near-zero latency
- Compatible with Thunderbolt Apollo interfaces to expand systems over Dante\*
- Create 16-channel immersive audio mixes for Dolby Atmos, Auro-3D, Sony 360 Reality Audio, and others
- ALT monitoring support in all monitor modes (2 x ALT mon for stereo, 1 x ALT mon for all)
- · Free industry-leading technical support from knowledgeable audio engineers