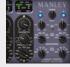

### **NEW Apollo x16D**

Thunderbolt Audio Interface with Dante®

LAUNCH DATE: July 16, 2024 @ 12AM local time MEDIA RESOURCES: u.audio/apollo-x16d-pr

## Apollo, meet Dante.

Perfect for live sound venues or networked recording studios, Apollo x16D gives you eliteclass Apollo X sound and realtime UAD plug-in processing over Thunderbolt and Dante.

With Apollo x16D, you can mix and record live performances with over 200 UAD plug-ins from Neve, SSL, and Auto-Tune, plus classic LA-2A and 1176 compressors, and more.