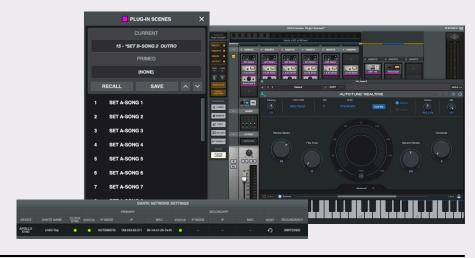

#### **NEW UAD Console:**

- Plug-in Preset Browser
- Plug-In Scenes with MIDI Recall
  - Ideal for show files and snapshot song automation
- Flex Routing via Dante I/O
- Updated UI / UX