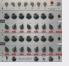

### **NEW Apollo x16D**

Thunderbolt Audio Interface with Dante®

LAUNCH DATE: July 16, 2024 @ 12AM local time MEDIA RESOURCES: u.audio/apollo-x16d-pr

### **KEY FEATURES:**

- 18 x 20 audio interface featuring Dante I/O (supports AES67 mode @ 48 kHz)
- 24-bit / 192 kHz elite-class Apollo X D/A conversion
- Stereo AES I/O for connection to professional digital outboard hardware
- Includes up to 100+ UAD plug-ins with Ultimate+ or Essentials+ editions
- Recall plug-in settings over MIDI, even in the middle of a performance
- Onboard HEXA Core Processing for mixing with UAD plug-ins at near-zero latency
- Compatible with Thunderbolt Apollo interfaces to expand systems over Dante\*
- Create 16-channel immersive audio mixes for Dolby Atmos, Auro-3D, Sony 360 Reality Audio, and others
- ALT monitoring support in all monitor modes (2 x ALT mon for stereo, 1 x ALT mon for all)
- · Free industry-leading technical support from knowledgeable audio engineers