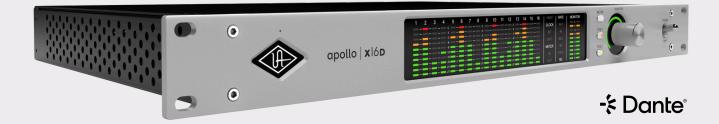

### **NEW Apollo x16D**

Thunderbolt Audio Interface with Dante®

LAUNCH DATE: July 16, 2024 @ 12AM local time MEDIA RESOURCES: u.audio/apollo-x16d-pr

## Apollo, meet Dante.

Perfect for live sound venues or networked recording studios, Apollo x16D gives you eliteclass Apollo X sound and realtime UAD plug-in processing over Thunderbolt and Dante.

With Apollo x16D, you can mix and record live performances with over 200 UAD plug-ins from Neve, SSL, and Auto-Tune, plus classic LA-2A and 1176 compressors, and more.

### **KEY FEATURES:**

- 18 x 20 audio interface featuring Dante I/O (supports AES67 mode @ 48 kHz)
- 24-bit / 192 kHz elite-class Apollo X D/A conversion
- Stereo AES I/O for connection to professional digital outboard hardware
- Includes up to 100+ UAD plug-ins with Ultimate+ or Essentials+ editions
- Recall plug-in settings over MIDI, even in the middle of a performance
- Onboard HEXA Core Processing for mixing with UAD plug-ins at near-zero latency
- Compatible with Thunderbolt Apollo interfaces to expand systems over Dante\*
- Create 16-channel immersive audio mixes for Dolby Atmos, Auro-3D, Sony 360 Reality Audio, and others
- ALT monitoring support in all monitor modes (2 x ALT mon for stereo, 1 x ALT mon for all)
- · Free industry-leading technical support from knowledgeable audio engineers