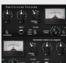

## Apollo, meet Dante.

Perfect for live sound venues or networked recording studios, Apollo x16D gives you eliteclass Apollo X sound and realtime UAD plug-in processing over Thunderbolt and Dante.

With Apollo x16D, you can mix and record live performances with over 200 UAD plug-ins from Neve, SSL, and Auto-Tune, plus classic LA-2A and 1176 compressors, and more.

### **KEY FEATURES:**

- 18 x 20 audio interface featuring Dante I/O (supports AES67 mode @ 48 kHz)
- 24-bit / 192 kHz elite-class Apollo X D/A conversion
- Stereo AES I/O for connection to professional digital outboard hardware
- Includes up to 100+ UAD plug-ins with Ultimate+ or Essentials+ editions
- Recall plug-in settings over MIDI, even in the middle of a performance
- Onboard HEXA Core Processing for mixing with UAD plug-ins at near-zero latency
- Compatible with Thunderbolt Apollo interfaces to expand systems over Dante\*
- Create 16-channel immersive audio mixes for Dolby Atmos, Auro-3D, Sony 360 Reality Audio, and others
- ALT monitoring support in all monitor modes (2 x ALT mon for stereo, 1 x ALT mon for all)
- · Free industry-leading technical support from knowledgeable audio engineers

#### **NEW UAD Console:**

- Plug-in Preset Browser
- Plug-In Scenes with MIDI Recall
  - Ideal for show files and snapshot song automation
- Flex Routing via Dante I/O
- Updated UI / UX