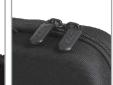

## **FEATURES**

- Fits Strymon Timeline/ Bigsky/ Mobius/ Nightsky/ Volante
- Cover main material 600D polyester with 5 mm EVA durashock molded body
- Water repellent laminated nylon exterior
- Protective egg-crate foam prevent damage from vibrations & shocks
- Removable divider for extra cables or power adapter
- Black soft fleece interior
- · Heavy duty handle
- Easy grip zipper pulls

Fits Strymon Timeline/ Protective egg-crate foam Bigsky/ Mobius/ Nightsky/ Volante

Extra space for power adapter & extra cables

Durashock molded EVA

Easy grip zipper pulls

Heavy duty handle