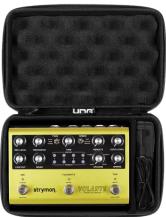

## STRYMON TIMELINE/ BIGSKY/ MOBIUS/ NIGHTSKY/ VOLANTE **HARDCASE**

## U8497BL

A music producer/ sound engineer looking for a professional, durable case solution for your Strymon Timeline/ Bigsky/ Mobius/ Nightsky/ Volante? Then look no further, UDG developed a super light EVA Hardcase designed for life on the road. Constructed from durable lightweight compression moulded EVA material with a laminated nylon exterior this case provides protection against drops, scratches & liquids. Skillfully designed & moulded to fit the Strymon Timeline/ Bigsky/ Mobius/ Nightsky/ Volante, this case is perfect for the travelling A music producer/ sound engineer that needs to protect their equipment.

Fits Strymon Timeline/ Protective egg-crate foam Bigsky/ Mobius/ Nightsky/ Volante

Extra space for power adapter & extra cables

Durashock molded EVA

Easy grip zipper pulls

Heavy duty handle