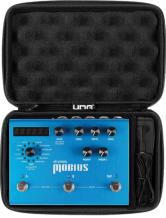

## STRYMON TIMELINE/ BIGSKY/ MOBIUS/ NIGHTSKY/ VOLANTE **HARDCASE**

## U8497BL

A music producer/ sound engineer looking for a professional, durable case solution for your Strymon Timeline/ Bigsky/ Mobius/ Nightsky/ Volante? Then look no further, UDG developed a super light EVA Hardcase designed for life on the road. Constructed from durable lightweight compression moulded EVA material with a laminated nylon exterior this case provides protection against drops, scratches & liquids. Skillfully designed & moulded to fit the Strymon Timeline/ Bigsky/ Mobius/ Nightsky/ Volante, this case is perfect for the travelling A music producer/ sound engineer that needs to protect their equipment.

## **FEATURES**

- Fits Strymon Timeline/ Bigsky/ Mobius/ Nightsky/ Volante
- Cover main material 600D polyester with 5 mm EVA durashock molded body
- Water repellent laminated nylon exterior
- Protective egg-crate foam prevent damage from vibrations & shocks
- Removable divider for extra cables or power adapter
- Black soft fleece interior
- · Heavy duty handle
- Easy grip zipper pulls

Fits Strymon Timeline/ Protective egg-crate foam Bigsky/ Mobius/ Nightsky/ Volante

Extra space for power adapter & extra cables

Durashock molded EVA

Easy grip zipper pulls

Heavy duty handle