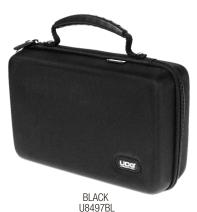

## U8497BL

A music producer/ sound engineer looking for a professional, durable case solution for your Strymon Timeline/ Bigsky/ Mobius/ Nightsky/ Volante? Then look no further, UDG developed a super light EVA Hardcase designed for life on the road. Constructed from durable lightweight compression moulded EVA material with a laminated nylon exterior this case provides protection against drops, scratches & liquids. Skillfully designed & moulded to fit the Strymon Timeline/ Bigsky/ Mobius/ Nightsky/ Volante, this case is perfect for the travelling A music producer/ sound engineer that needs to protect their equipment.

## **FEATURES**

- Fits Strymon Timeline/ Bigsky/ Mobius/ Nightsky/ Volante
- Cover main material 600D polyester with 5 mm EVA durashock molded body
- Water repellent laminated nylon exterior
- Protective egg-crate foam prevent damage from vibrations & shocks
- Removable divider for extra cables or power adapter
- Black soft fleece interior
- · Heavy duty handle
- Easy grip zipper pulls