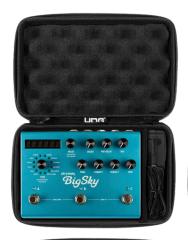

## STRYMON TIMELINE/ BIGSKY/ MOBIUS/ NIGHTSKY/ VOLANTE **HARDCASE**

## U8497BL

A music producer/ sound engineer looking for a professional, durable case solution for your Strymon Timeline/ Bigsky/ Mobius/ Nightsky/ Volante? Then look no further, UDG developed a super light EVA Hardcase designed for life on the road. Constructed from durable lightweight compression moulded EVA material with a laminated nylon exterior this case provides protection against drops, scratches & liquids. Skillfully designed & moulded to fit the Strymon Timeline/ Bigsky/ Mobius/ Nightsky/ Volante, this case is perfect for the travelling A music producer/ sound engineer that needs to protect their equipment.

## **FEATURES**

- Fits Strymon Timeline/ Bigsky/ Mobius/ Nightsky/ Volante
- Cover main material 600D polyester with 5 mm EVA durashock molded body
- Water repellent laminated nylon exterior
- Protective egg-crate foam prevent damage from vibrations & shocks
- Removable divider for extra cables or power adapter
- Black soft fleece interior
- · Heavy duty handle
- Easy grip zipper pulls

Fits Strymon Timeline/ Protective egg-crate foam Bigsky/ Mobius/ Nightsky/ Volante

Extra space for power adapter & extra cables

Durashock molded EVA

Easy grip zipper pulls

Heavy duty handle