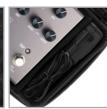

## **FEATURES**

- Fits Strymon Timeline/ Bigsky/ Mobius/ Nightsky/ Volante
- Cover main material 600D polyester with 5 mm EVA durashock molded body
- Water repellent laminated nylon exterior
- Protective egg-crate foam prevent damage from vibrations & shocks
- Removable divider for extra cables or power adapter
- Black soft fleece interior
- · Heavy duty handle
- Easy grip zipper pulls

Fits Strymon Timeline/ Protective egg-crate foam Bigsky/ Mobius/ Nightsky/ Volante

Extra space for power adapter & extra cables

Durashock molded EVA

Easy grip zipper pulls

Heavy duty handle