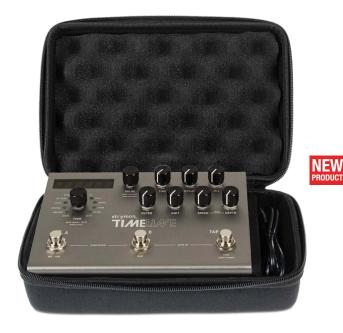

## STRYMON TIMELINE/ BIGSKY/ MOBIUS/ NIGHTSKY/ VOLANTE **HARDCASE**

## U8497BL

A music producer/ sound engineer looking for a professional, durable case solution for your Strymon Timeline/ Bigsky/ Mobius/ Nightsky/ Volante? Then look no further, UDG developed a super light EVA Hardcase designed for life on the road. Constructed from durable lightweight compression moulded EVA material with a laminated nylon exterior this case provides protection against drops, scratches & liquids. Skillfully designed & moulded to fit the Strymon Timeline/ Bigsky/ Mobius/ Nightsky/ Volante, this case is perfect for the travelling A music producer/ sound engineer that needs to protect their equipment.

## **FEATURES**

- Fits Strymon Timeline/ Bigsky/ Mobius/ Nightsky/ Volante
- Cover main material 600D polyester with 5 mm EVA durashock molded body
- Water repellent laminated nylon exterior
- Protective egg-crate foam prevent damage from vibrations & shocks
- Removable divider for extra cables or power adapter
- Black soft fleece interior
- · Heavy duty handle
- Easy grip zipper pulls

Fits Strymon Timeline/ Protective egg-crate foam Bigsky/ Mobius/ Nightsky/ Volante

Extra space for power adapter & extra cables

Durashock molded EVA

Easy grip zipper pulls

Heavy duty handle