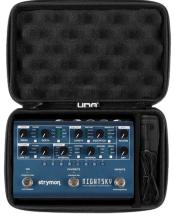

## STRYMON TIMELINE/ BIGSKY/ MOBIUS/ NIGHTSKY/ VOLANTE **HARDCASE**

## U8497BL

A music producer/ sound engineer looking for a professional, durable case solution for your Strymon Timeline/ Bigsky/ Mobius/ Nightsky/ Volante? Then look no further, UDG developed a super light EVA Hardcase designed for life on the road. Constructed from durable lightweight compression moulded EVA material with a laminated nylon exterior this case provides protection against drops, scratches & liquids. Skillfully designed & moulded to fit the Strymon Timeline/ Bigsky/ Mobius/ Nightsky/ Volante, this case is perfect for the travelling A music producer/ sound engineer that needs to protect their equipment.

## **FEATURES**

- Fits Strymon Timeline/ Bigsky/ Mobius/ Nightsky/ Volante
- Cover main material 600D polyester with 5 mm EVA durashock molded body
- Water repellent laminated nylon exterior
- Protective egg-crate foam prevent damage from vibrations & shocks
- Removable divider for extra cables or power adapter
- Black soft fleece interior
- · Heavy duty handle
- Easy grip zipper pulls

Fits Strymon Timeline/ Protective egg-crate foam Bigsky/ Mobius/ Nightsky/ Volante

Extra space for power adapter & extra cables

Durashock molded EVA

Easy grip zipper pulls

Heavy duty handle