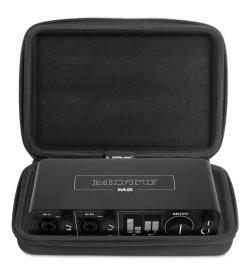

## **MOTU M4/ M2** HARDCASE U8498BL

A music producer/ sound engineer looking for a professional, durable case solution for your Motu M4/ M2? Then look no further, UDG developed a super light EVA Hardcase designed for life on the road. Constructed from durable lightweight compression moulded EVA material with a laminated nylon exterior this case provides protection against drops. scratches & liquids. Skilfully designed & moulded to fit the Motu M4/ M2, this case is perfect for the music producer/ sound engineer that needs to protect their equipment.

## **FEATURES**

- Fit to Motu M4/ M2
- Cover main material 600D polyester with 5 mm EVA durashock molded body
- Water repellent laminated nylon exterior
- Black soft fleece interior
- Heavy duty handle
- Easy grip zipper pulls