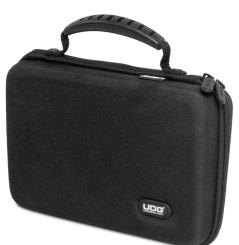

## **FEATURES**

- Fit to Motu M4/ M2
- Cover main material 600D polyester with 5 mm EVA durashock molded body
- Water repellent laminated nylon exterior
- Black soft fleece interior
- Heavy duty handle
- Easy grip zipper pulls

BLACK U8498BL

Durashock molded EVA

Easy grip zipper pulls

Heavy duty handle