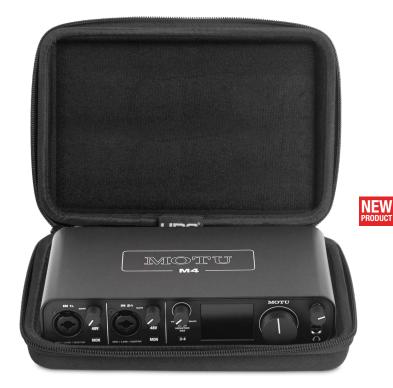

## **MOTU M4/ M2** HARDCASE U8498BL

A music producer/ sound engineer looking for a professional, durable case solution for your Motu M4/ M2? Then look no further, UDG developed a super light EVA Hardcase designed for life on the road. Constructed from durable lightweight compression moulded EVA material with a laminated nylon exterior this case provides protection against drops. scratches & liquids. Skilfully designed & moulded to fit the Motu M4/ M2, this case is perfect for the music producer/ sound engineer that needs to protect their equipment.

## **FEATURES**

- Fit to Motu M4/ M2
- Cover main material 600D polyester with 5 mm EVA durashock molded body
- Water repellent laminated nylon exterior
- Black soft fleece interior
- Heavy duty handle
- Easy grip zipper pulls