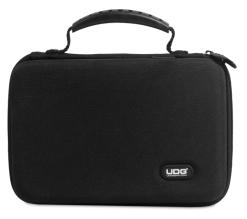

## **FEATURES**

- Fit to Motu M4/ M2
- Cover main material 600D polyester with 5 mm EVA durashock molded body
- Water repellent laminated nylon exterior
- Black soft fleece interior
- Heavy duty handle
- Easy grip zipper pulls

BLACK U8498BL

Durashock molded EVA

Easy grip zipper pulls

Heavy duty handle