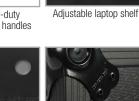

ULTIMATE COLLECTIO

• Adjustable laptop shelf

| DIMENSION |      |         |          | DEDTU |
|-----------|------|---------|----------|-------|
| DIMENSION |      | WIDTH   | HEIGHT   | DEPTH |
| OUTER     | СМ   | 45.6    | 43.2     | 18.3  |
|           | INCH | 17.9    | 17.0     | 7.2   |
| INNER     | CM   | 38.2    | 31.9     | 6.8   |
|           | INCH | 15.0    | 12.5     | 2.7   |
| WEIGHT    |      | 12.5 kg | 27.5 lbs |       |