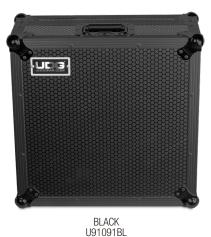

## U91091BL

UDG Ultimate Flightcases not only transport your complete set up easily & securely, but also facilitates devices to be setup within minutes. With these premium features incoporated, the UDG Ultimate Flightcases provides premium professional quality in a very stylish modern black colored combination.

## FEATURES

- Fits: 1 x Ableton Push 3
- Improved powder coated and anodized hardware
- High density diamond embossed EVA foam & carpeted protective padding
- Dual anchor rivets with included washer
- Heavy duty construction of 9 mm thick plywood
- Laminated in a black finish with a honeycomb/hexagonal "Stage Grip" pattern
- Extra-wide solid aluminum profiles
- High grade aluminium UDG logo plate
- UDG heavy-duty spring-loaded handles
- Secure stacking due to stackable ball corners
- Sturdy construction
- · Recessed butterfly twist latch lock