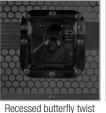

## FEATURES

- Fits: 1 x Ableton Push 3
- Improved powder coated and anodized hardware
- High density diamond embossed EVA foam & carpeted protective padding
- Dual anchor rivets with included washer
- Heavy duty construction of 9 mm thick plywood
- Laminated in a black finish with a honeycomb/hexagonal "Stage Grip" pattern
- Extra-wide solid aluminum profiles
- High grade aluminium UDG logo plate
- UDG heavy-duty spring-loaded handles
- Secure stacking due to stackable ball corners
- Sturdy construction
- · Recessed butterfly twist latch lock