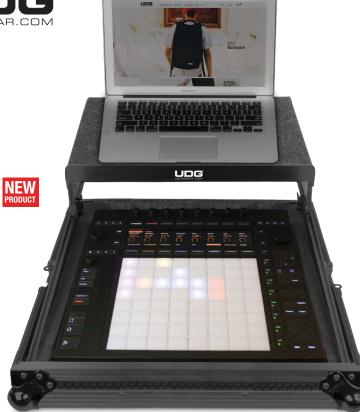

FLIGHT CASE ABLETON PUSH 3 PLUS (LAPTOP SHELF)

## FEATURES

- Fits: 1 x Ableton Push 3
- Improved powder coated and anodized hardware
- High density diamond embossed EVA foam & carpeted protective padding
- Dual anchor rivets with included washer
- Heavy duty construction of 9 mm thick plywood
- Laminated in a black finish with a honeycomb/hexagonal "Stage Grip" pattern
- Extra-wide solid aluminum profiles
- High grade aluminium UDG logo plate
- UDG heavy-duty spring-loaded handles
- Secure stacking due to stackable ball corners
- Sturdy construction
- · Recessed butterfly twist latch lock

ULTIMATE COLLECTIO

• Adjustable laptop shelf

| DIMENSION |      |         |          | DEDTU |
|-----------|------|---------|----------|-------|
| DIMENSION |      | WIDTH   | HEIGHT   | DEPTH |
| OUTER     | СМ   | 45.6    | 43.2     | 18.3  |
|           | INCH | 17.9    | 17.0     | 7.2   |
| INNER     | CM   | 38.2    | 31.9     | 6.8   |
|           | INCH | 15.0    | 12.5     | 2.7   |
| WEIGHT    |      | 12.5 kg | 27.5 lbs |       |