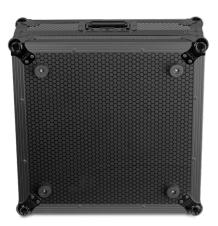

## FEATURES

- Fits: 1 x Ableton Push 3
- Improved powder coated and anodized hardware
- High density diamond embossed EVA foam & carpeted protective padding
- Dual anchor rivets with included washer
- Heavy duty construction of 9 mm thick plywood
- Laminated in a black finish with a honeycomb/hexagonal "Stage Grip" pattern
- Extra-wide solid aluminum profiles
- High grade aluminium UDG logo plate
- UDG heavy-duty spring-loaded handles
- Secure stacking due to stackable ball corners
- Sturdy construction
- · Recessed butterfly twist latch lock

PRS91091BLX100230627

Secure stacking due to stackable ball corners

High density diamond embossed EVA foam & carpeted protective padding

У @udggearcom