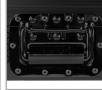

## FEATURES

- Fits: 1 x Ableton Push 3
- Improved powder coated and anodized hardware
- High density diamond embossed EVA foam & carpeted protective padding
- Dual anchor rivets with included washer
- Heavy duty construction of 9 mm thick plywood
- Laminated in a black finish with a honeycomb/hexagonal "Stage Grip" pattern
- Extra-wide solid aluminum profiles
- High grade aluminium UDG logo plate
- UDG heavy-duty spring-loaded handles
- Secure stacking due to stackable ball corners
- Sturdy construction
- · Recessed butterfly twist latch lock