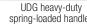

## FEATURES

- Fits: 1 x Ableton Push 3
- Improved powder coated and anodized hardware
- High density diamond embossed EVA foam & carpeted protective padding
- Dual anchor rivets with included washer
- Heavy duty construction of 9 mm thick plywood
- Laminated in a black finish with a honeycomb/hexagonal "Stage Grip" pattern
- Extra-wide solid aluminum profiles
- High grade aluminium UDG logo plate
- UDG heavy-duty spring-loaded handles
- Secure stacking due to stackable ball corners
- Sturdy construction
- · Recessed butterfly twist latch lock