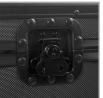

Pick & pluck foam

Two side strong butterfly

Ergonomic & sturdy carry Rubber feet at the bottom handle

for support in standing position

PRS93023BLX100230711