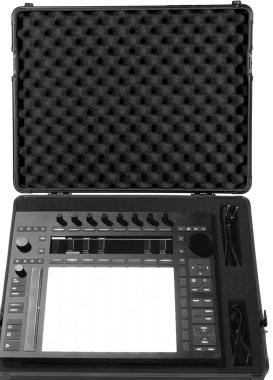

## U93023BL

We, at UDG have further fined-tuned already a great design concept of our flight case into one specially for the most discerning creative performers. Constructed from aluminum thus providing an extremely stable structure with lighter weight compared to traditional flight cases. The inner sides are protected with pick & pluck foam, which allowing user to create individualized adapted compartments. The pick & pluck foam allow you to pluck out any desired shape you require for Ableton Push 3 and creating another slot beside for cable storage. This pick & pluck foam creating an easy, do-it-yourself customized system of case interiors.

The UDG Ultimate Pick Foam Flight Case Ableton Push 3 is designed to keep your Ableton Push 3 protected from accidental damage when you transport it to and from gigs. They're compact and lightweight yet tough enough to keep your gear safe.

- Fits: Ableton Push 3, power adapter, extra cables
- Lighter weight than traditional flight cases
- Black Diamond finishing surface
- Corrosion resistant aluminium profiles with strong rounded corners
- Fully-lined with high density foam protective padding
- Ergonomic & sturdy carry handle
- Pick & pluck foam
- Fully lined interior egg-crate foam on lid
  Two side strong butterfly lock
- Rubber feet at the bottom for support in standing position
- Several additional rivets for improved solidity