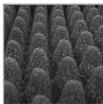

High grade aluminium UĎG logo plate

Skillfully designed to fit the Ableton Push 3

Corrosion resistant aluminum profiles with strong rounded corners

Black Diamond finishing surface

Fully lined interior egg-crate foam on lid