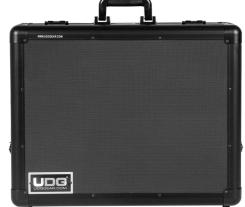

## U93023BL

We, at UDG have further fined-tuned already a great design concept of our flight case into one specially for the most discerning creative performers. Constructed from aluminum thus providing an extremely stable structure with lighter weight compared to traditional flight cases. The inner sides are protected with pick & pluck foam, which allowing user to create individualized adapted compartments. The pick & pluck foam allow you to pluck out any desired shape you require for Ableton Push 3 and creating another slot beside for cable storage. This pick & pluck foam creating an easy, do-it-yourself customized system of case interiors.

- Fits: Ableton Push 3, power adapter, extra cables
- Lighter weight than traditional flight cases
- Black Diamond finishing surface
- Corrosion resistant aluminium profiles with strong rounded corners
- Fully-lined with high density foam protective padding
- Ergonomic & sturdy carry handle
- Pick & pluck foam
- Fully lined interior egg-crate foam on lid
  Two side strong butterfly lock
- Rubber feet at the bottom for support in standing position
- Several additional rivets for improved solidity