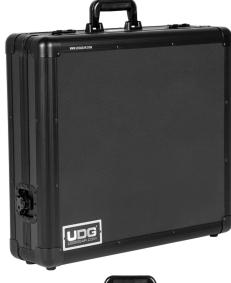

## U93023BL

We, at UDG have further fined-tuned already a great design concept of our flight case into one specially for the most discerning creative performers. Constructed from aluminum thus providing an extremely stable structure with lighter weight compared to traditional flight cases. The inner sides are protected with pick & pluck foam, which allowing user to create individualized adapted compartments. The pick & pluck foam allow you to pluck out any desired shape you require for Ableton Push 3 and creating another slot beside for cable storage. This pick & pluck foam creating an easy, do-it-yourself customized system of case interiors.

- Fits: Ableton Push 3, power adapter, extra cables
- Lighter weight than traditional flight cases
- Black Diamond finishing surface
- Corrosion resistant aluminium profiles with strong rounded corners
- Fully-lined with high density foam protective padding
- Ergonomic & sturdy carry handle
- Pick & pluck foam
- Fully lined interior egg-crate foam on lid
  Two side strong butterfly lock
- Rubber feet at the bottom for support in standing position
- Several additional rivets for improved solidity