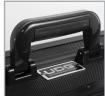

High grade aluminium UĎG logo plate

Skillfully designed to fit the Ableton Push 3

Corrosion resistant aluminum profiles with strong rounded corners

Black Diamond finishing surface

Fully lined interior egg-crate foam on lid